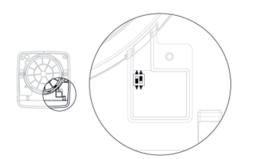

#### AT THE FIRST OPERATION IT IS RECOMMNEDED TO READ THE COMPLETE INSTRUCTION MANUAL TO PREVENT ANY DAMAGE TO THE PRODUCT

Set the units through dip switch following the instructions below, in case of single unit, set as a MASTER.