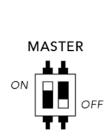

#### AT THE FIRST OPERATION IT IS RECOMMNEDED TO READ THE COMPLETE INSTRUCTION MANUAL TO PREVENT ANY DAMAGE TO THE PRODUCT

Set the units through dip switch following the instructions below, in case of single unit, set as a MASTER.

| Unit 1 | Unit 2         | Unit 3        | Unit 4            | Unit 5 |  |
|--------|----------------|---------------|-------------------|--------|--|
| MASTER | SLAVE OPPOSITE | SLAVE SAME AS | SLAVE OPPOSITE TO | ETC    |  |
|        | TO MASTER      | MASTER        | MASTER            | ETC    |  |