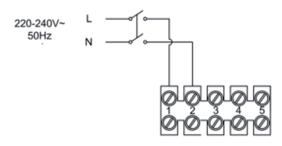

# WHR 62 – QUICK CONNECTIONS

Single unit connection:

MASTER-SLAVE system connection: