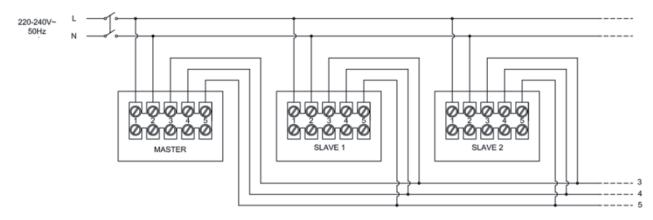

# WHR 62 – QUICK CONNECTIONS

Single unit connection:

MASTER-SLAVE system connection: